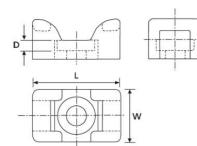

## Saddle Support Base **T&B Catalog Number:**

**UPC Number:** Status: **Description:** 

TC142 78621082273 Active

Saddle Support Mounting Base, Natural Polyamide (Nylon 6.6) for Temperatures up to 85 Degrees Celsius (185 F), Length of 23.42mm (0.922 Inches), Width of 14.29mm (0.563 Inches), Height of 10.72mm (0.422 Inches), Mount with #10 Screw, Bulk Pack Features

This mounting base provides a saddle for the wire run. Ty-Rap tie is threaded under bundle and tied in a usual manner.

| General                  |                      |
|--------------------------|----------------------|
| Material                 | Nylon 6.6            |
| Color                    | Natural              |
| Mounting Method          | Screw                |
| Stud Size                | #10 Pan head         |
| Max Tie Width Accepted   | .301                 |
| For Cable Ties           | Up to 120 lbs.       |
| Dimension Information    |                      |
| Length (inches)          | .922                 |
| Width (inches)           | .563                 |
| Specifications           | .000                 |
| opeemeations             |                      |
| Temperature Rating       | -40°F to 185°F       |
| Flammability Rating      | UL 94 V-2            |
| Packaging                |                      |
| T&B Order Multiple       | 500                  |
| T&B Inner Pack           | 500                  |
| Package in Units         | 5000                 |
| Package Type             | Bulk                 |
| T&B Sold in UOM          | Each                 |
| T&B Weight Per UOM       | 2.5 lbs. per 1000    |
| Application Support      |                      |
| Material Selection Guide | Available on Website |
| Certifications           |                      |
|                          |                      |
| RoHS Compliance          | Yes                  |
| Certifications           |                      |
|                          |                      |