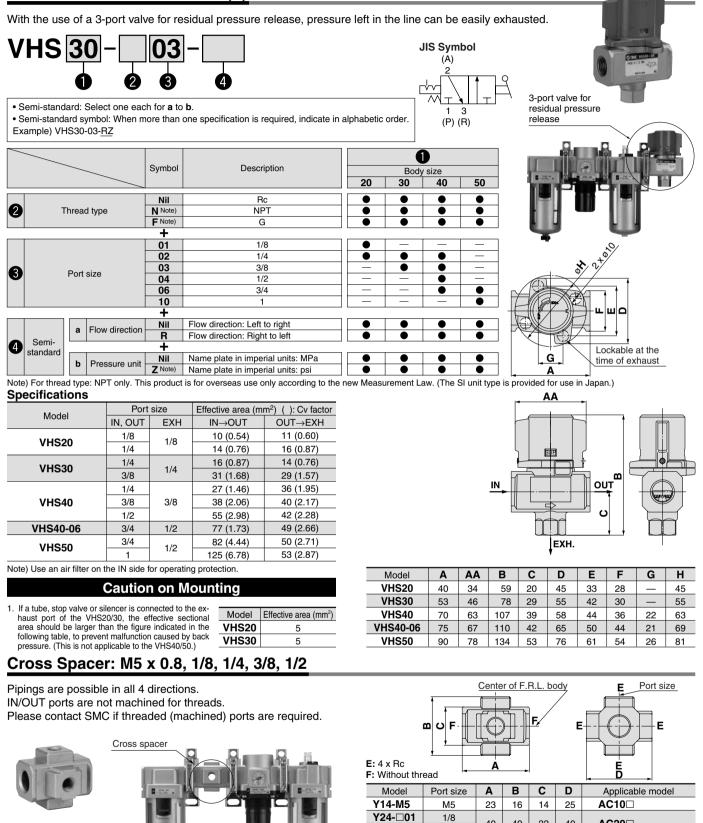

## Pressure Relief 3 Port Valve: (V)

Caution on Mounting

1. When mounting a cross interface directly on the IN side of the lubricator, be sure to

use the AKM series check valve between the lubricator and cross interface. 2. Factory mounting of a cross interface on the AC model is available as a special

order



| Y54-⊡03                                                                               | 3/8 | 72 | 62 | 40 | 62 | AC40□-06 |
|---------------------------------------------------------------------------------------|-----|----|----|----|----|----------|
| Y54-⊡04                                                                               | 1/2 |    |    |    |    |          |
| Note 1)  in model numbers indicates a thread type. No indication is necessary for Rc; |     |    |    |    |    |          |
| however, indicate N for NPT, and F for G.                                             |     |    |    |    |    |          |
| Note 0) If threaded IN/OLIT parts are required they are available as a special        |     |    |    |    |    |          |

40 22 40

43 28 48

48 36 54

40

4