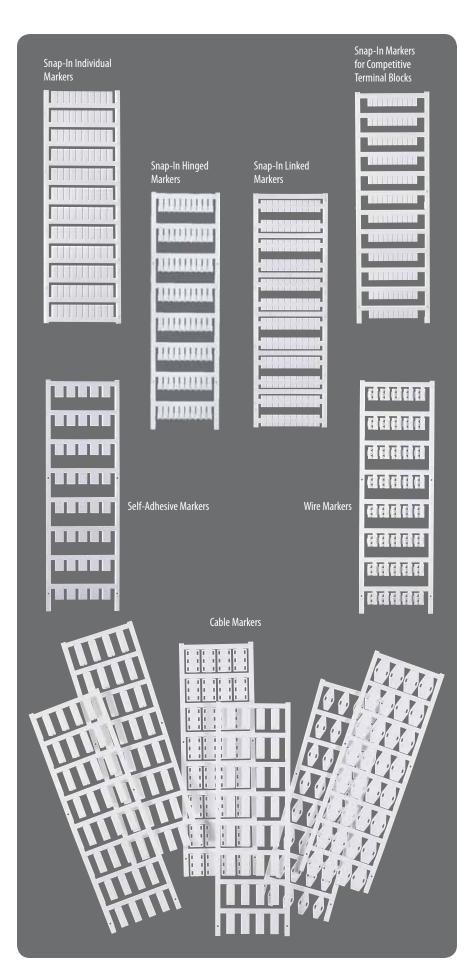

### 1492 Marker Cards

The Bulletin1492 Marker Cards offer a convenient method for providing a standard size frame around an array of markers. This broad assortment includes labels for terminal blocks (both Allen-Bradley and competitors), wire and cables, and a variety of industrial equipment.

### FEATURES AND BENEFITS

- Project description area on every marker card
- One standard size frame for all markers
- Markers are easily removable from the frame
- Compatible with many Allen-Bradley products, including the following:
  - IEC Terminal Blocks
  - Fuse Holder
  - IEC Contactors
  - NEMA Terminal Blocks
  - General Purpose and Industrial Relays
  - Motor Protectors
  - PanelConnect™
  - Electric Overloads
  - IEC Push Buttons
- Print with either the ClearMark Printer (1492-PRTKIT110V/220V) or the X-Y Plotter (1492-PLTKIT)