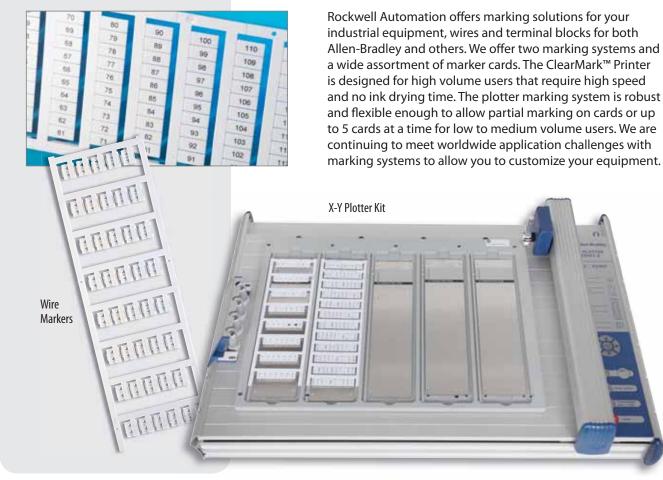

## X-Y Plotter Series E Marking System

### PLOTTER, SOFTWARE AND ACCESSORIES

The flexible marking tool of the Allen-Bradley terminal block product line is the X-Y Plotter. This marking solution accommodates the low to medium volume marking users.

### ADVANTAGES

- · Plot partial marker card
- Load up to 5 cards at a time (mix and match)
- Easy to use AB-Plot software
- Character customization
- Supported by Allen-Bradley and its extensive network of distributors
- Can print markers for Terminal Blocks, contactors, relays, and more

### THE X-Y PLOTTER KIT INCLUDES:

- Plotter 
   Adapter Plate
- AB-Plot software
- Disposable 0.25 mm ink pen
- Parallel port cable
- Power cable
- User manuals

All you need to supply are the marker cards and your personal computer!