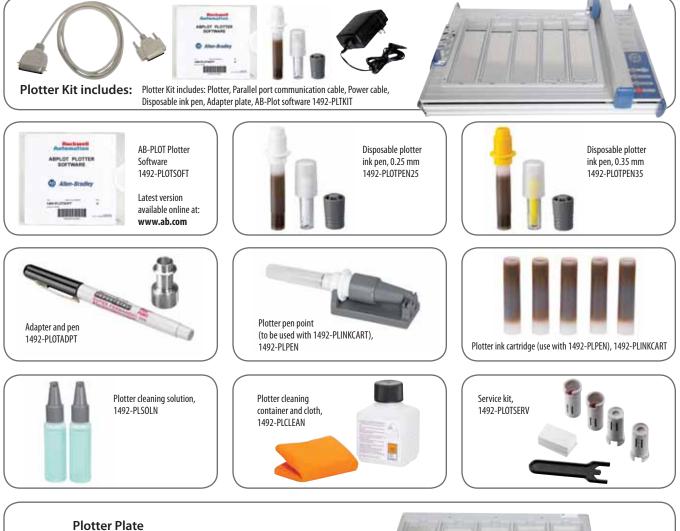

### THE X-Y PLOTTER KIT INCLUDES:

- Plotter 
   Adapter Plate
- AB-Plot software
- Disposable 0.25 mm ink pen
- Parallel port cable
- Power cable
- User manuals

All you need to supply are the marker cards and your personal computer!

- 1492-PLOTPLT Additional plate for Series E Plotters
- 1492-PLOTPLTA Single slot plate for oversized cable markers (1492-MW5-21, MW6-21, MW7-21)
- 1492-PLATE2 Adapter plate to print new markers with Series C and D Plotters