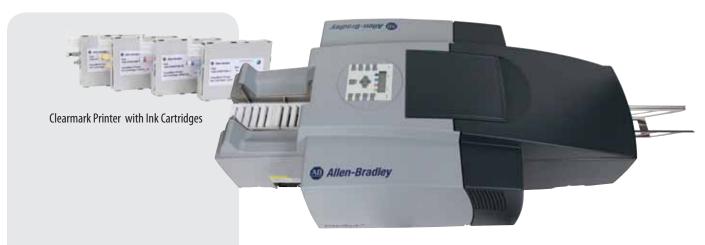

# **ClearMark™ Marking System**

The Allen-Bradley ClearMark Printer is the latest addition to the Rockwell Automation marking solutions portfolio. The ClearMark Printer creates marker cards that can be used on terminal blocks as well as wires, cables and other industrial components.

### ADVANTAGES

The ClearMark Printer provides high-quality printing in an easy-to-use format.

- Fast: Less than 2 minutes to print and set a full marker card
- Easy: Integrated feeder for up to 20 marker cards
- Low-maintenance: Automatically cycles as needed to keep ink flowing
- High-quality printing: 600 or 1200 dpi
- Color Printing: Use spot color for printing on white marker cards for visual distinction

- The ClearMark Printer uses inkjet printing technology with water-based ink that is bonded to the marker cards with heat
- ClearTools<sup>™</sup> Software allows customers to efficiently create markers from basic numbering to sequences and images