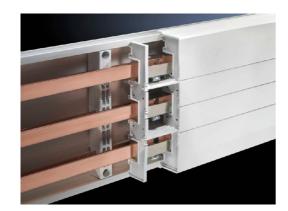

## Support panel for cover section — SV 9340.220 created: 14.01.2019 build on www.rittal.com/uk-en

| Product description    | 1                                                                                                                                               |
|------------------------|-------------------------------------------------------------------------------------------------------------------------------------------------|
| Description:           | To prevent side access to the cover section. The support panel also provides additional stability. Recommended mounting distance $\leq$ 500 mm. |
| Material:              | Polyamide (PA 6.6) Fire protection corresponding to UL 94-V0                                                                                    |
| Colour:                | RAL 7035                                                                                                                                        |
| Product features       |                                                                                                                                                 |
| To fit busbar system:  | 3-pole                                                                                                                                          |
| Packs of:              | 5 pc(s).                                                                                                                                        |
| Weight/pack:           | 0.08 kg                                                                                                                                         |
| EAN:                   | 4028177502444                                                                                                                                   |
| Customs tariff number: | 39269097                                                                                                                                        |
| ETIM 6.0:              | EC000775                                                                                                                                        |
| ETIM 5.0:              | EC002270                                                                                                                                        |
| e CI@ss 8.0/8.1:       | 27142414                                                                                                                                        |
| e CI@ss 7.0/7.1:       | 27142414                                                                                                                                        |
|                        |                                                                                                                                                 |