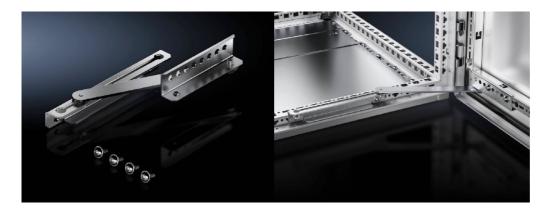

## Door stay for VX – VX 8618.430 created: 15.10.2019 build on www.rittal.com/uk-en

| Product description              |                                                                                                                                                                                                                            |
|----------------------------------|----------------------------------------------------------------------------------------------------------------------------------------------------------------------------------------------------------------------------|
| Description:                     | To secure the door in the open position. May be fitted directly without any further machining of the enclosure frame or door. The space-saving design does not obstruct the installed equipment in the enclosure and door. |
| Supply includes:                 | Assembly parts                                                                                                                                                                                                             |
| Product features                 |                                                                                                                                                                                                                            |
| To fit:                          | Enclosure type: VX                                                                                                                                                                                                         |
| Packs of:                        | 1 pc(s).                                                                                                                                                                                                                   |
| Copper weight (kg<br>per piece): | 0                                                                                                                                                                                                                          |
| EAN:                             | 4028177944800                                                                                                                                                                                                              |
| Customs tariff number:           | 83024900                                                                                                                                                                                                                   |
| ETIM 6.0:                        | EC002626                                                                                                                                                                                                                   |
| ETIM 5.0:                        | EC002626                                                                                                                                                                                                                   |
| e CI@ss 8.0/8.1:                 | 27189266                                                                                                                                                                                                                   |
| e Cl@ss 7.0/7.1:                 | 27189234                                                                                                                                                                                                                   |
| eCl@ss 6.0/6.1:                  | 27189234                                                                                                                                                                                                                   |