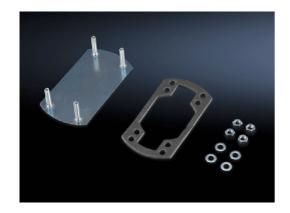

## Cover plate for support arm connection – CP 6505.100 created: 28.11.2019 build on www.rittal.com/uk-en

| Product description              |                                                                                                                                                                                      |
|----------------------------------|--------------------------------------------------------------------------------------------------------------------------------------------------------------------------------------|
| Description:                     | For secure sealing of an unrequired support arm connection in the enclosure                                                                                                          |
| Material:                        | Sheet steel                                                                                                                                                                          |
| Surface finish:                  | Zinc plated, passivated                                                                                                                                                              |
| Supply includes:                 | Seal and assembly parts                                                                                                                                                              |
| Note:                            | If there are already 2 support arm cut-outs provided with the Comfort Panel, Optipanel and Compact Panel command panels, a cover plate is included with the supply of the enclosure. |
| Product features                 |                                                                                                                                                                                      |
| Packs of:                        | 1 pc(s).                                                                                                                                                                             |
| Weight/pack:                     | 0.12 kg                                                                                                                                                                              |
| Copper weight (kg<br>per piece): | 0                                                                                                                                                                                    |
| EAN:                             | 4028177237704                                                                                                                                                                        |
| Customs tariff number:           | 94039010                                                                                                                                                                             |
| ETIM 7.0:                        | EC000456                                                                                                                                                                             |
| ETIM 6.0:                        | EC000456                                                                                                                                                                             |
|                                  |                                                                                                                                                                                      |