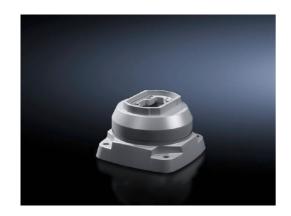

## Top-mounted joint CP 120 Vertical outlet – CP 6212.720

created: 15.02.2019 build on www.rittal.com/uk-en

| _   |      |        |         |
|-----|------|--------|---------|
| Pro | duct | . UBSC | ription |
|     | aacı | . 4656 |         |

**Description:** For swivel mounting of the support arm system on horizontal surfaces – also suitable for

suspending from the ceiling.

Material: Cast aluminium

Colour: RAL 7035

Supply includes: Seals

Screws for restricting rotation range