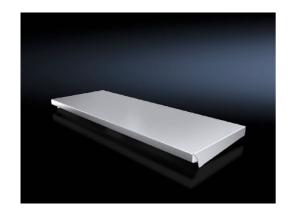

## Protective roof for AX – AX 2475.010

created: 08.02.2020 build on www.rittal.com/uk-en

| Product description              | 1                                                                                                                                                                           |
|----------------------------------|-----------------------------------------------------------------------------------------------------------------------------------------------------------------------------|
| Description:                     | The sloping protective roof reliably protects the enclosure from standing moisture and other soiling from above. It can be attached to the enclosure without any machining. |
| Material:                        | Stainless steel 1.4301 (AISI 304)                                                                                                                                           |
| Surface finish:                  | Brushed, grain 240                                                                                                                                                          |
| Supply includes:                 | Assembly parts                                                                                                                                                              |
| Product features                 |                                                                                                                                                                             |
| To fit:                          | Enclosure type: AX Width: = 800 mm Depth: = 300 mm                                                                                                                          |
| Dimensions:                      | Height: 43 mm                                                                                                                                                               |
| Copper weight (kg<br>per piece): | 0                                                                                                                                                                           |
| ETIM 7.0:                        | EC000744                                                                                                                                                                    |
| eCl@ss 8.0/8.1:                  | 27182405                                                                                                                                                                    |
| eCI@ss 6.0/6.1:                  | 27182405                                                                                                                                                                    |
| Product description:             | AX Protective roof, for WD: 800x300 mm, stainless steel                                                                                                                     |