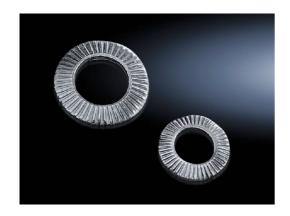

## Contact washers - SZ 2343.000

created: 17.01.2019 build on www.rittal.com/uk-en

| Product description  |                                                                                                                                                             |
|----------------------|-------------------------------------------------------------------------------------------------------------------------------------------------------------|
| Description:         | Serrated contact washers facilitate secure PE conductor connection.                                                                                         |
| Benefits:            | If fitted professionally, a conductive connection is created between the contact washer and the metal Saves time by eliminating the manual removal of paint |
| Product features     |                                                                                                                                                             |
| Weight/pack:         | 0.1 kg                                                                                                                                                      |
| ETIM 5.0:            | EC000098                                                                                                                                                    |
| eCI@ss 8.0/8.1:      | 23090101                                                                                                                                                    |
| eCI@ss 6.0/6.1:      | 27149205                                                                                                                                                    |
| Product description: | SZ Contact washer, size: M5                                                                                                                                 |
|                      |                                                                                                                                                             |