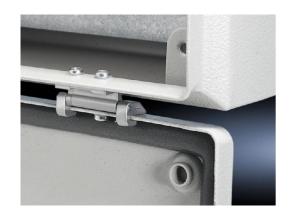

## Cover hinge for KL – KL 1592.010 created: 17.01.2019 build on www.rittal.com/uk-en

| Product description  |                                                                                             |
|----------------------|---------------------------------------------------------------------------------------------|
| Description:         | The cover hinge is simply screwed to the enclosure protection channel and to the edge fold. |
| Material:            | Stainless steel 1.4404 (AISI 316L)                                                          |
| Supply includes:     | Assembly parts                                                                              |
| Product features     |                                                                                             |
| Weight/pack:         | 0.06 kg                                                                                     |
| ETIM 5.0:            | EC001167                                                                                    |
| e Cl@ss 8.0/8.1:     | 27409219                                                                                    |
| eCl@ss 6.0/6.1:      | 27409219                                                                                    |
| Product description: | KL Cover hinge, stainless steel, 1.4404                                                     |
| Approvals            |                                                                                             |
| Certificates:        | EAC                                                                                         |