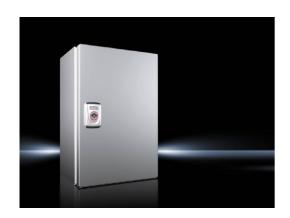

## Small enclosures KX E-Box KX, stainless steel – KX 1301.000

created: 12.02.2020 build on www.rittal.com/uk-en

**Dimensions:** 

| Product descriptio                    | n                                                                                                                                                                                                                  |
|---------------------------------------|--------------------------------------------------------------------------------------------------------------------------------------------------------------------------------------------------------------------|
| Description:                          | The small enclosure KX, E-Box KX (stainless steel), offers remarkable ease of assembly and flexibility when selecting lock systems. The series-standard 180° hinges provide easy access to the enclosure interior. |
| Material:                             | Enclosure: Stainless steel Door: Stainless steel, all-round foamed-in PU seal Mounting plate: Sheet steel Stainless steel 1.4404 (AISI 316L)                                                                       |
| Surface finish:                       | Enclosure and door: Brushed, grain 400, peak-to-valley height < 0.8 µm Mounting plate: Zinc-plated                                                                                                                 |
| Protection category IP to IEC 60 529: | IP 66                                                                                                                                                                                                              |
| Protection category<br>NEMA:          | NEMA 4X                                                                                                                                                                                                            |
| Type rating to UL 508A:               | Type 3X/4X                                                                                                                                                                                                         |
| Supply includes:                      | Mounting plate Cam lock with 3 mm double-bit insert                                                                                                                                                                |
| Basic material:                       | Stainless steel 1.4404 (AISI 316L)                                                                                                                                                                                 |
| Product features                      |                                                                                                                                                                                                                    |
|                                       |                                                                                                                                                                                                                    |

© Rittal 2020

Width: 200 mm Height: 300 mm Depth: 155 mm

| Material thickness:    | Enclosure: 1.5 mm                                                                                          |
|------------------------|------------------------------------------------------------------------------------------------------------|
| material anomics.      | Door: 1.5 mm                                                                                               |
| Mounting plate:        | Width: 175 mm<br>Height: 285 mm                                                                            |
| Packs of:              | 1 pc(s).                                                                                                   |
| Weight/pack:           | 4.1 kg                                                                                                     |
| EAN:                   | 4028177919037                                                                                              |
| Customs tariff number: | 94032080                                                                                                   |
| ETIM 7.0:              | EC002713                                                                                                   |
| ETIM 6.0:              | EC002713                                                                                                   |
| eCl@ss 8.0/8.1:        | 27180101                                                                                                   |
| eCl@ss 6.0/6.1:        | 27180101                                                                                                   |
| Product description:   | KX E-Box, WHD: 200x300x155 mm, stainless steel 1.4404, with mounting plate, single door, with one cam lock |