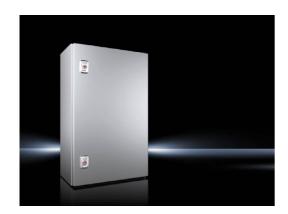

## Rittal - The System.

Faster – better – everywhere.

Compact enclosure AX Basic enclosure AX, stainless steel – AX 1008.000

Date: Jan 22, 2020

NCLOSURES POWER DISTRIBUTION CLIMATE CONTROL IT INFRASTRUCTURE SOFTWARE & SERVICES

## Compact enclosure AX Basic enclosure AX, stainless steel – AX 1008.000

created: 22.01.2020 build on www.rittal.com/uk-en

|      |     | _   | _    |      |
|------|-----|-----|------|------|
| Prod | uct | des | crin | tion |

## **Product features**

**Dimensions:** Width: 380 mm

Height: 600 mm Depth: 210 mm

© Rittal 2020

1

| Mounting plate:        | Width: 330 mm<br>Height: 575 mm                                                                                         |
|------------------------|-------------------------------------------------------------------------------------------------------------------------|
| Number of doors:       | 1                                                                                                                       |
| Number of cam locks:   | 2                                                                                                                       |
| Lock version:          | Cam                                                                                                                     |
| Number of locks:       | 2                                                                                                                       |
| Lock insert:           | 3 mm double-bit                                                                                                         |
| Packs of:              | 1 pc(s).                                                                                                                |
| Weight/pack:           | 15.1 kg                                                                                                                 |
| EAN:                   | 4028177814974                                                                                                           |
| Customs tariff number: | 94032080                                                                                                                |
| ETIM 7.0:              | EC000261                                                                                                                |
| ETIM 6.0:              | EC000261                                                                                                                |
| eCl@ss 8.0/8.1:        | 27180101                                                                                                                |
| eCI@ss 6.0/6.1:        | 27180101                                                                                                                |
| Product description:   | AX Compact enclosure, WHD: 380x600x210 mm, stainless steel 1.4301, with mounting plate, single-door, with two cam locks |