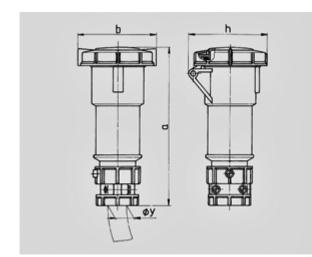

Std. Pack. 10 Qty.

| Drawing                  | Amp.  |      | 16   |      |      | 32   |      |
|--------------------------|-------|------|------|------|------|------|------|
| 3 MB 48/3                | Poles | 3    | 4    | 5    | 3    | 4    | 5    |
| Dim. in mm               | а     | 171  | 182  | 194  | 217  | 217  | 229  |
|                          | b     | 78   | 85   | 96   | 103  | 103  | 110  |
|                          | h     | 79   | 88   | 95   | 99   | 99   | 105  |
|                          | у     | 19   | 19   | 22   | 24,5 | 24,5 | 28,5 |
|                          |       |      |      |      |      |      |      |
| Terminal for cond. cross |       | 1    | 1    | 1    | 2,5  | 2,5  | 2,5  |
| section (mm²) minmax.    |       | —2,5 | —2,5 | —2,5 | -6   | —6   | —6   |