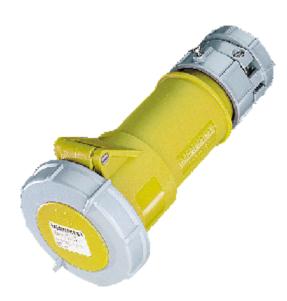

## Connector PowerTOP® - Part no. 3859

- screw terminals
- with highly heat resistant contact carrier
  cable gland and external cable grip

| Protection type                       | IP 67                                                       |  |  |  |
|---------------------------------------|-------------------------------------------------------------|--|--|--|
| Ampere                                | 16A                                                         |  |  |  |
| Poles                                 | Зр                                                          |  |  |  |
| Voltage                               | 110V                                                        |  |  |  |
| Hertz                                 | 50-60 Hz                                                    |  |  |  |
| Earth position                        | 4h                                                          |  |  |  |
| Contact                               | nickel plated contacts, highly heat resistant contact carri |  |  |  |
| Connection technology Screw terminals |                                                             |  |  |  |