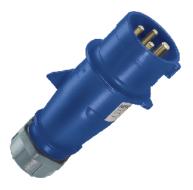

## Plug AM-TOP® - Part no. 251

- screw terminals
- single part body
- cable gland and sealing
- strain relief and protection against kinking

| Technical information |                 |
|-----------------------|-----------------|
| Ampere                | 16 A            |
| Poles                 | 4 p             |
| Voltage               | 230V            |
| Earth position        | 9 h             |
| Hertz                 | 50-60 Hz        |
| Connection technology | Screw terminals |
| Contact               | standard        |
| Protection type       | IP 44           |