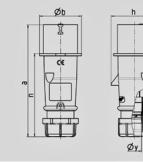

| Drawing                  | Amp.  | 16    |       |       | 32  |     |      |
|--------------------------|-------|-------|-------|-------|-----|-----|------|
| 2 MB 217                 | Poles | 3     | 4     | 5     | 3   | 4   | 5    |
| Dim. in mm               | а     | 142   | 147   | 147   | 186 | 186 | 180  |
|                          | b     | 53    | 59    | 67    | 70  | 70  | 77   |
|                          | h     | 59    | 69,4  | 76    | 81  | 81  | 89,5 |
|                          | n     | 105,2 | 110,5 | 110,5 | 141 | 141 | 135  |
|                          | у     | 14,5  | 16    | 16    | 22  | 22  | 22   |
| Terminal for cond. cross |       | 1     | 1     | 1     | 2,5 | 2,5 | 2,5  |
| section (mm²) minmax.    |       | -2,5  | -2,5  | -2,5  | 6   | —6  | 6    |