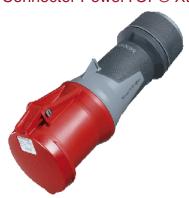

## Connector PowerTOP® Xtra - Part no. 14106

- screw terminals
- with rubberised grip area
- frame terminals
- with SoftCONTACT
- with highly heat resistant contact carrier
- cable gland and sealing
- strain relief and protection against kinking
- enclosure with thread lock
- two safety slides
- products with pilot contact: part no. + index P

| Technical information |                                       |
|-----------------------|---------------------------------------|
| Ampere                | 63 A                                  |
| Poles                 | 4 p                                   |
| Voltage               | 400V                                  |
| Earth position        | 6 h                                   |
| Hertz                 | 50-60 Hz                              |
| Connection technology | Screw terminals, SoftCONTACT          |
| Contact               | highly heat resistant contact carrier |
| Protection type       | IP 44                                 |