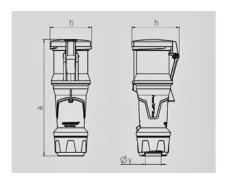

| Drawing                  | Amp.  | 1   | 63  |     |
|--------------------------|-------|-----|-----|-----|
| 3 MB 69                  | Poles | 3   | 4   | 5   |
| Dim. in mm               | a     | 268 | 268 | 268 |
|                          | b     | 95  | 95  | 95  |
|                          | h     | 109 | 109 | 109 |
|                          | у     | 36  | 36  | 36  |
| Terminal for cond. cross |       | 6   | 6   | 6   |
| section (mm²) minmax.    |       | —16 | —16 | —16 |