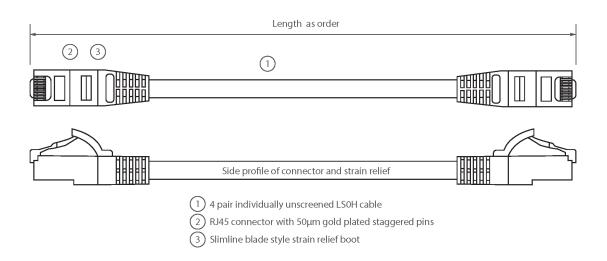

#### **Product drawing**

Item Code: 100-330

- X Cat6 compliant
- Blade style "slimline" moulded strain relief boot with clip protector
- X LSOH outer sheath
- X Individually packaged
- X "Stepped" RJ45 connector pins
- X T568B wiring
- X CIBSE TM65 Embodied Carbon: 0.218 kg CO2e