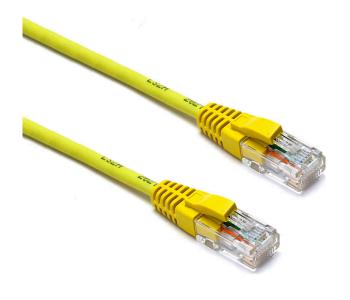

Item Code: 100-330

- X Cat6 compliant
- Blade style "slimline" moulded strain relief boot with clip protector
- X LSOH outer sheath
- X Individually packaged
- X "Stepped" RJ45 connector pins
- X T568B wiring
- X CIBSE TM65 Embodied Carbon: 0.218 kg CO2e

#### **Product Specifications**

| Feature                        | Values     |
|--------------------------------|------------|
| Cable type                     | U/UTP      |
| Category                       | 6          |
| Length                         | 1 m        |
| Type of connector connection 1 | RJ45 8(8)  |
| Type of connector connection 2 | RJ45 8(8)  |
| Outer sheath colour            | Yellow     |
| Strain relief boot             | Moulded-on |
| Lockable                       | no         |
| Strain relief boot colour      | Yellow     |
| Flame retardant version        | yes        |

Item Code: 100-330

| Cable construction | 1x4 |
|--------------------|-----|
| AWG-size           | 24  |
| Pin assignment     | 1:1 |