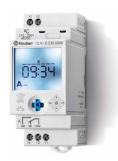

Applications: Municipal lighting (street, squares, monuments, fountains...), gardens, parking, shops, illuminated signs, irrigation systems, heating and cooling plant.

1 CO (SPDT) 16 A

Type 12.61.8.230.0000 110...230 V AC/DC

#### Digital weekly time switch

Types 12.61 and 12.62 are suitable for load control at specific times and for specific days of the week.

Functions: - Switch ON/Switch OFF

- Pulse from 1 second to 59 minute
- Holiday program