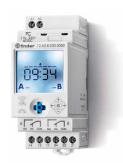

Applications: Municipal lighting (street, squares, monuments, fountains...), gardens, parking, shops, illuminated signs, irrigation systems, heating and cooling plant.

1 CO (SPDT) 16 A

Type 12.61.8.230.0000 110...230 V AC/DC

Type 12.61.0.024.0000 12...24 V AC/DC

2 CO (DPDT) 16 A

Type 12.62.8.230.0000 110...230 V AC/DC