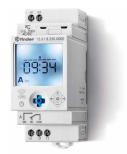

#### Digital weekly time switch

Types 12.61 and 12.62 are suitable for load control at specific times and for specific days of the week.

Functions: - Switch ON/Switch OFF

- Pulse from 1 second to 59 minute
- Holiday program

Applications: Irrigation systems, heating and cooling plant, shops, illuminated signs, access (door) control.