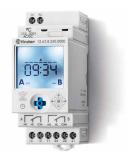

# "Astro" time switches Type 12.A1 and 12.A2 Weekly time switch Type 12.61 and 12.62

Quick and flexible programming right from your smartphone. With NFC technology and "Finder Toolbox NFC" for Android and iOS.

- Two programming modes: "Smart" mode via smartphone with NFC communication or "Classic" mode via the joystick
- Supply voltage: 12...24 V AC/DC, 110...230 V AC/DC
- Versions with 1 or 2 contacts 16 A
- Functions: Astro program: calculation of sunrise and sunset times through date, time and location coordinates
  - Switch ON/Switch OFF with a minimum interval setting of 1 minute
  - Pulse from 1 second to 59 minutes
- Internal battery for set-up and programming without supply, easily replaceable
- 50 memory location
- · Automatic adjustment for daylight saving
- · Wide backlit display

Approvals (according to type)

1 CO (SPDT) 16 A

Type 12.A1.8.230.0000 110...230 V AC/DC

2 CO (DPDT) 16 A

Type 12.A2.8.230.0000 110...230 V AC/DC

Type 12.A2.0.024.0000 12...24 V AC/DC