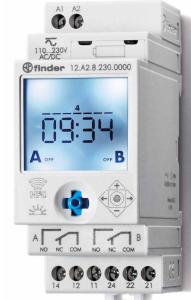

Approvals (according to type)

1 CO (SPDT) 16 A

Type 12.A1.8.230.0000 110...230 V AC/DC

2 CO (DPDT) 16 A

Type 12.A2.8.230.0000 110...230 V AC/DC

Type 12.A2.0.024.0000 12...24 V AC/DC

#### Weekly Astro time switch

Types 12.A1 and 12.A2 are able to calculate the sunrise and sunset time, according to location coordinates (latitude/longitude).

Functions: - Astro ON/Astro OFF

- Switch ON/Switch OFF
- Pulse from 1 second to 59 minute
- Holiday program
- Location coordinates easily set for most European countries through post codes
- Offset function: allows programming of switching times offset from the Astro time (by up to 90 min, in 1 min steps)
- AstroON and AstroOFF function is preset on channel A