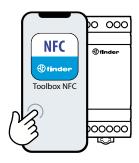

## **Finder Toolbox for programming**

Once the App FINDER Toolbox is downloaded and installed, you can read an existing program, or program your device with maximum flexibility, changing the smallest details and saving your program directly to your smartphone.

At this point you simply touch the time switch with the smartphone to transfer the data.