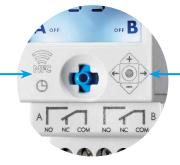

### Two programming modes

#### "Smart"

Mode via smartphones with NFC communication using Finder Toolbox App

"Classic"

Mode via the joystick