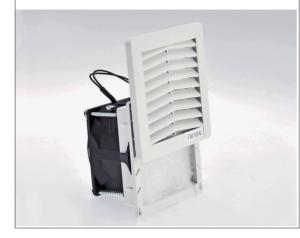

## "FF08AN" SERIES FAN FILTERS

## Description: Fan Filter 115/230 Va.c.

### Type of material:

Standard color: Protection degree:

Fixing system: Plate thickness: Storage temperature: Motor Lifetime L10 at 20°C (approx.): Motor protection: Earth connection: Electrical connection: Appliance class: Type of filter media:

Filtering class: Degree of separation: Dust retention capacity: Note: Weight: Approvals:

IP 54

PC/ABS Alloy, PA 66 GF13 HSL for elastic clips RAL 7035, other colors on request IP54, according to EN 60529 std Type 12, according to UL 508 std by elastic clips from 1 mm to 2 mm from -40°C to +70°C 50,000 h

#### impedance

by M4 screw on fan's casing by 2 wires L-N, 22 AWG, color black class I thermo-linked progressive structure synthetic fibre class G3, according to EN 779 85% - DIN 24185 600 g/m^2 filter media is washable about 10 times 0.391 Kg CE; UL E237844; CSA