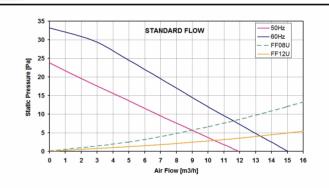

| Model       | Voltage    | Frequency | Rated<br>Current | Rated<br>Power | Max<br>Air Flow** | Static<br>Pressure | Fan<br>Noise | Rated<br>Temp. Range | Approvals         |
|-------------|------------|-----------|------------------|----------------|-------------------|--------------------|--------------|----------------------|-------------------|
|             | (V)        | (Hz)      | (A)              | (W)            | (m3/h)            | (Pa)               | [db(A)]      | (°C)                 |                   |
| FF08A115UN  | 115 V a.c. | 50/60     | 0.113/0.092      | 9.0/7.0        | 12/15             | 23/33              | 33.0/38.0    | -10 ÷ +55            | CE; cURus; cCSAus |
| FF08A115UNR | 115 V a.c. | 50/60     | 0.111/0.093      | 9.0/7.5        | 16/21             | 45/64              | 33.0/38.0    | -10 ÷ +55            | CE; cURus; cCSAus |
| FF08A230UN  | 230 V a.c. | 50/60     | 0.062/0.050      | 10/8.0         | 12/15             | 23/33              | 33.0/38.0    | -10 ÷ +55            | CE; cURus; cCSAus |
| FF08A230UNR | 230 V a.c. | 50/60     | 0.063/0.052      | 10/8.0         | 16/21             | 45/64              | 33.0/38.0    | -10 ÷ +55            | CE; cURus; cCSAus |

data with uncertainty of 15%

¥

All specifications, data and drawing are subject to change without notice. Please refer to our terms of sales including our warranty and limited liabilities clauses.