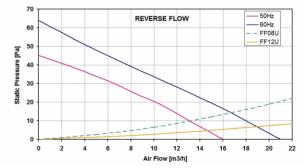

| Model       | Voltage    | Frequency | Rated<br>Current | Rated<br>Power | Max<br>Air Flow** | Static<br>Pressure | Fan<br>Noise | Rated<br>Temp. Range | Approvals         |
|-------------|------------|-----------|------------------|----------------|-------------------|--------------------|--------------|----------------------|-------------------|
|             | (V)        | (Hz)      | (A)              | (W)            | (m3/h)            | (Pa)               | [db(A)]      | (°C)                 |                   |
| FF08A115UN  | 115 V a.c. | 50/60     | 0.113/0.092      | 9.0/7.0        | 12/15             | 23/33              | 33.0/38.0    | -10 ÷ +55            | CE; cURus; cCSAus |
| FF08A115UNR | 115 V a.c. | 50/60     | 0.111/0.093      | 9.0/7.5        | 16/21             | 45/64              | 33.0/38.0    | -10 ÷ +55            | CE; cURus; cCSAus |
| FF08A230UN  | 230 V a.c. | 50/60     | 0.062/0.050      | 10/8.0         | 12/15             | 23/33              | 33.0/38.0    | -10 ÷ +55            | CE; cURus; cCSAus |
| FF08A230UNR | 230 V a.c. | 50/60     | 0.063/0.052      | 10/8.0         | 16/21             | 45/64              | 33.0/38.0    | -10 ÷ +55            | CE; cURus; cCSAus |

data with uncertainty of 15%

¥

All specifications, data and drawing are subject to change without notice. Please refer to our terms of sales including our warranty and limited liabilities clauses.