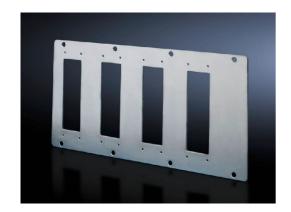

## Module plates For 16/24-pole connectors — TS 8609.150 created: 28.11.2019 build on www.rittal.com/uk-en

| Product descriptio            | n                                                                                                                                                                                                       |
|-------------------------------|---------------------------------------------------------------------------------------------------------------------------------------------------------------------------------------------------------|
| Design:                       | for 16-pole connectors                                                                                                                                                                                  |
| Description:                  | With cut-outs to accommodate connectors. In addition to mounting on divider panels, module plates may also be attached to the 25 mm pitch pattern of the enclosure and to the rails of the TS/PS system |
| Material:                     | Sheet steel, 2 mm                                                                                                                                                                                       |
| Surface finish:               | Zinc-plated                                                                                                                                                                                             |
| Supply includes:              | Seal and assembly parts                                                                                                                                                                                 |
| Product features              |                                                                                                                                                                                                         |
| Cable entry:                  | Number of cut-outs: 4<br>Number x metric diameter: 4                                                                                                                                                    |
| Packs of:                     | 1 pc(s).                                                                                                                                                                                                |
| Weight/pack:                  | 0.78 kg                                                                                                                                                                                                 |
| Copper weight (kg per piece): | 0                                                                                                                                                                                                       |
| EAN:                          | 4028177211773                                                                                                                                                                                           |
| Customs tariff number:        | 73269098                                                                                                                                                                                                |
| ETIM 7.0:                     | EC000211                                                                                                                                                                                                |