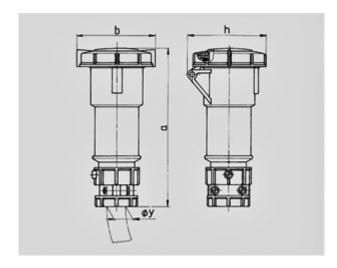

Contact nickel plated contacts, highly heat resistant contact carri

Connection technology Screw terminals

Std. Pack. 10 Qty.

| Drawing                  | Amp.  | 16           |      |      | 32   |               |      |
|--------------------------|-------|--------------|------|------|------|---------------|------|
| 3 MB 48/3                | Poles | 3            | 4    | 5    | 3    | 4             | 5    |
| Dim. in mm               | а     | 171          | 182  | 194  | 217  | 217           | 229  |
|                          | b     | 78           | 85   | 96   | 103  | 103           | 110  |
|                          | h     | 79           | 88   | 95   | 99   | 99            | 105  |
|                          | у     | 19           | 19   | 22   | 24,5 | 24,5          | 28,5 |
|                          |       |              |      |      |      |               |      |
| Terminal for cond. cross |       | 1            | 1    | 1    | 2,5  | 2,5           | 2,5  |
| section (mm²) minmax.    |       | <b>—</b> 2,5 | —2,5 | —2,5 | 6    | <del></del> 6 | -6   |