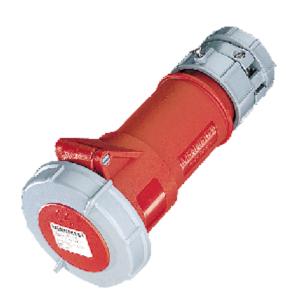

## Connector PowerTOP® - Part no. 3907 32A, 5p, 400V

- screw terminals
- with highly heat resistant contact carriercable gland and external cable grip

67 Protection type 32 A Ampere Poles 5р Voltage 400 Hertz 50-60Hz Earth position 6h