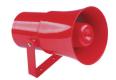

# Crouse-Hinds MEDC

- Alarm call points
- Status lamps
- Beacons (strobes)
- Sounders (horns)
- Speakers
- Heat detectors
- Fulleon industrial range
- ATEX certified CCTV